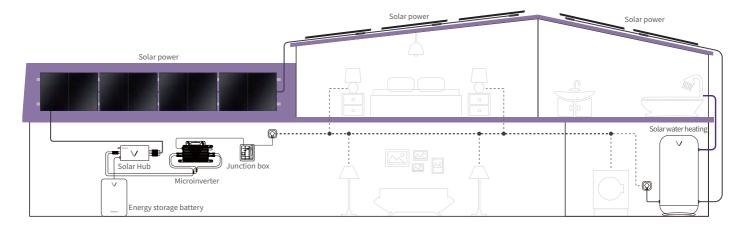

## **Solar Hybrid Water Heating**



V series 100L/150L/200L/300L



The photovoltaic water heater is directly connected to the solar panel, powered by solar mainly on sunny days and AC on rainy days, and can be automatically switched. The AC/DC dual heating element utilizes solar energy for power generation, with an efficiency of up to 99% that of the MPPT solar heating controller, greatly reducing the energy consumption of the AC Grid.



- MPPT controller technology
- Up to 99% conversion efficiency
- High reliability & long service life
- No regional & seasonal restrictions
- Easy installation and maintenance
- WiFi monitoring and remotely setting

## **Application Diagram**



## **Technical Specifications**

| Model                     | VSWH-V100L                                                                    | VSWH-V150L    | VSWH-V200L    | VSWH-V300L    |
|---------------------------|-------------------------------------------------------------------------------|---------------|---------------|---------------|
| Volume                    | 100L                                                                          | 150L          | 200L          | 300L          |
| Solar                     |