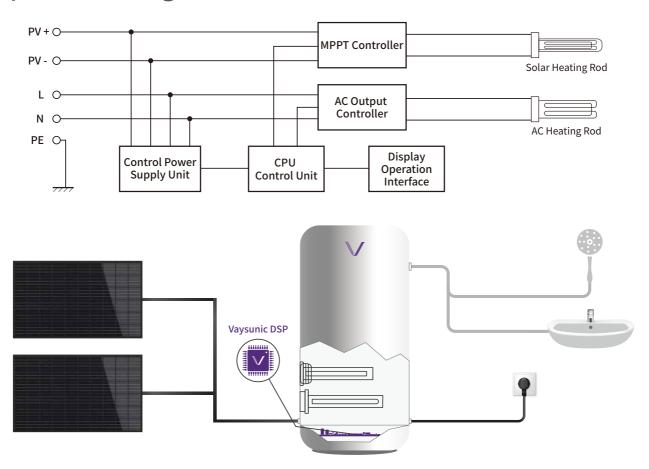

## **Solar Hybrid Water Heating**

V series 100L/150L/200L/300L

The photovoltaic water heater is directly connected to the solar panel, powered by solar mainly on sunny days and AC on rainy days, and can be automatically switched. The AC/DC dual heating element utilizes solar energy for power generation, with an efficiency of up to 99% that of the MPPT solar heating controller, greatly reducing the energy consumption of the AC Grid.

- MPPT controller technology
- Up to 99% conversion efficiency
- High reliability & long service life
- No regional & seasonal restrictions
- Easy installation and maintenance
- WiFi monitoring and remotely setting